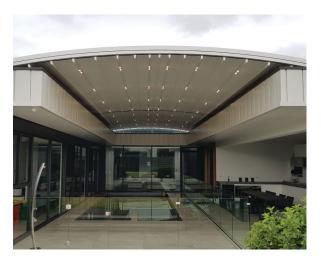

## **Elegant Bespoke Design**

Over 150 textures, colours and transparencies available including colour matching and custom colour options. Designed and crafted for a modern look and feel, with refined connections Cantilever, gable, freestanding options available to perfectly fit your area.

## Flexible Sizing

Large shade spans allow widths up to 13m and extensions up to 10m on a single system. Seamless roof joins mean we can create even larger spaces.