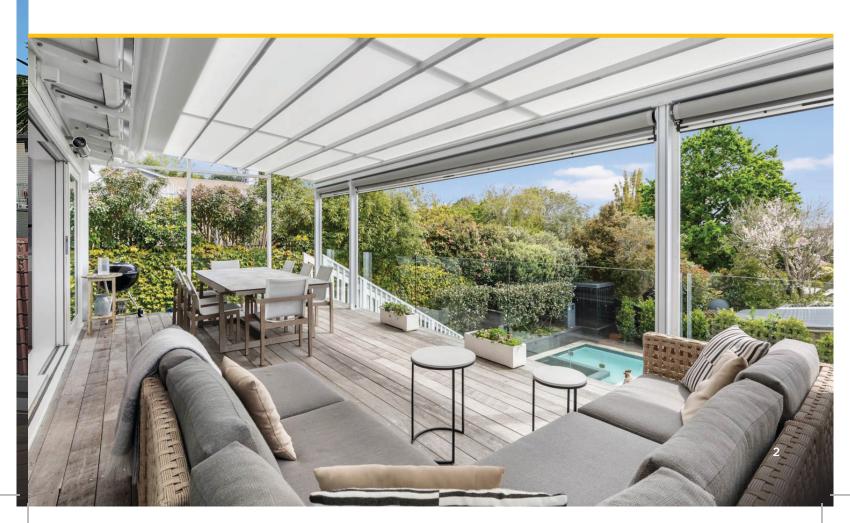

## CREATE THE PERFECT COMMERCIAL SPACE

Oztech systems offer a range of benefits to owners, such as extended hours of operation and increasing operating footprint. Built-in features like dimmable lighting and the option of dropdown screen's create a great customer experience, plus a practical work space, all year round. With experience in commercial installations all over NZ, we can meet your unique requirements and make sure your project comes to life.