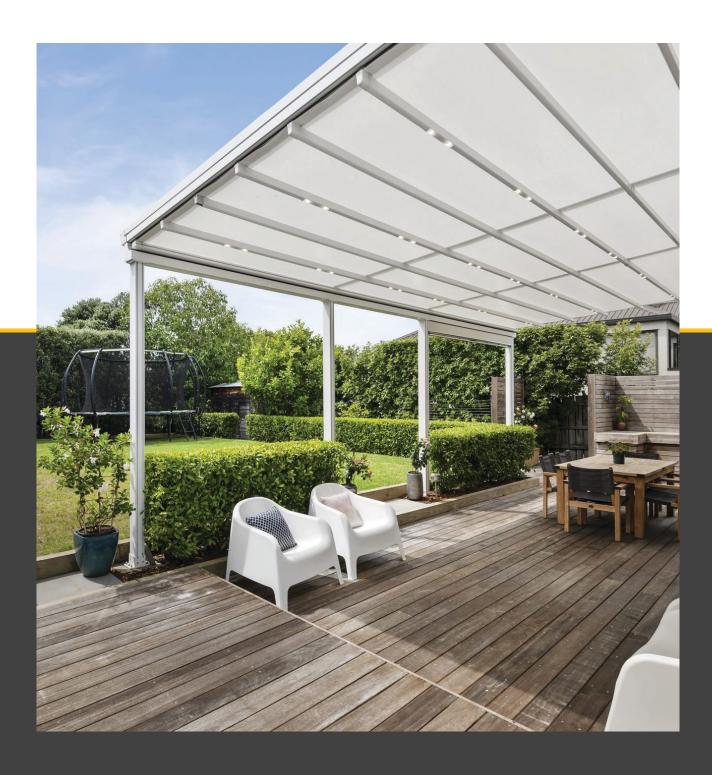

## WHY CHOOSE OZTECH?

Oztech Retractable Shad Systems are designed to give you complete control of your outdoor space, so you can entertain or relax outside, whatever the weather. Fully enclosed, completely open or anywhere in between, Oztech gives you the flexibility to create an additional outdoor room with seamless indoor-outdoor flow filled with light and protected from the elements.

Create a beautiful alfresco area in your home, restaurant, café or commercial space - whether your site is large or small, your Oztech installation will be fully customised to your space.

What's more, Oztech's flexibility allows multiple roofs to be seamlessly joined to create larger spaces one roof unit can span up to 13m wide with 10m projection.