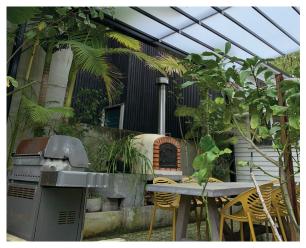

## CREATE THE PERFECT COMMERCIAL SPACE

Oztech systems offer a range of benefits to owners, such as extended hours of operation and increasing operating footprint. Built-in features like dimmable lighting and the option of dropdown screen's create a great customer experience, plus a practical work space, all year round. With experience in commercial installations all over NZ, we can meet your unique requirements and make sure your project comes to life.