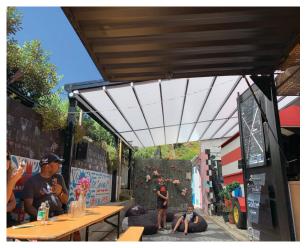

Create a beautiful alfresco area in your home, restaurant, café or commercial space - whether your site is large or small, your Oztech installation will be fully customised to your space.

What's more, Oztech's flexibility allows multiple roofs to be seamlessly joined to create larger spaces one roof unit can span up to 13m wide with 10m projection.

## CREATE THE PERFECT COMMERCIAL SPACE

Oztech systems offer a range of benefits to owners, such as extended hours of operation and increasing operating footprint. Built-in features like dimmable lighting and the option of dropdown screen's create a great customer experience, plus a practical work space, all year round. With experience in commercial installations all over NZ, we can meet your unique requirements and make sure your project comes to life.