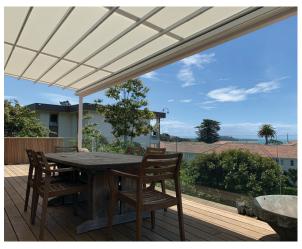

### **Atmosphere & Ambience**

Optional built-in warm white LED lighting, dimmable with a remote. Unbroken views with up to 6 metres between posts (dependent on windzones). Safe, dry and beautiful space for al fresco dining, gatherings and more.

## 100% Waterproof

Sealed spigots, gutters and rafters keep all the rain out, allowing for a complete water proof system. Internal guttering, large trough and invisible downpipes allow for minimal outlets.