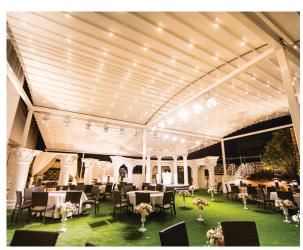

### **Atmosphere & Ambience**

Optional built-in warm white LED lighting, dimmable with a remote. Unbroken views with up to 6 metres between posts (dependent on windzones). Safe, dry and beautiful space for al fresco dining, gatherings and more.

# ENHANCE YOUR OUTDOOR SPACE

Our Oztech system's unique and customisable profiles enhances any outdoor space, without impeding views or light. The wide range of colours, styles and fittings can perfectly match any style home or business, allowing you to make full use of your outdoor space in the day or night and any season.