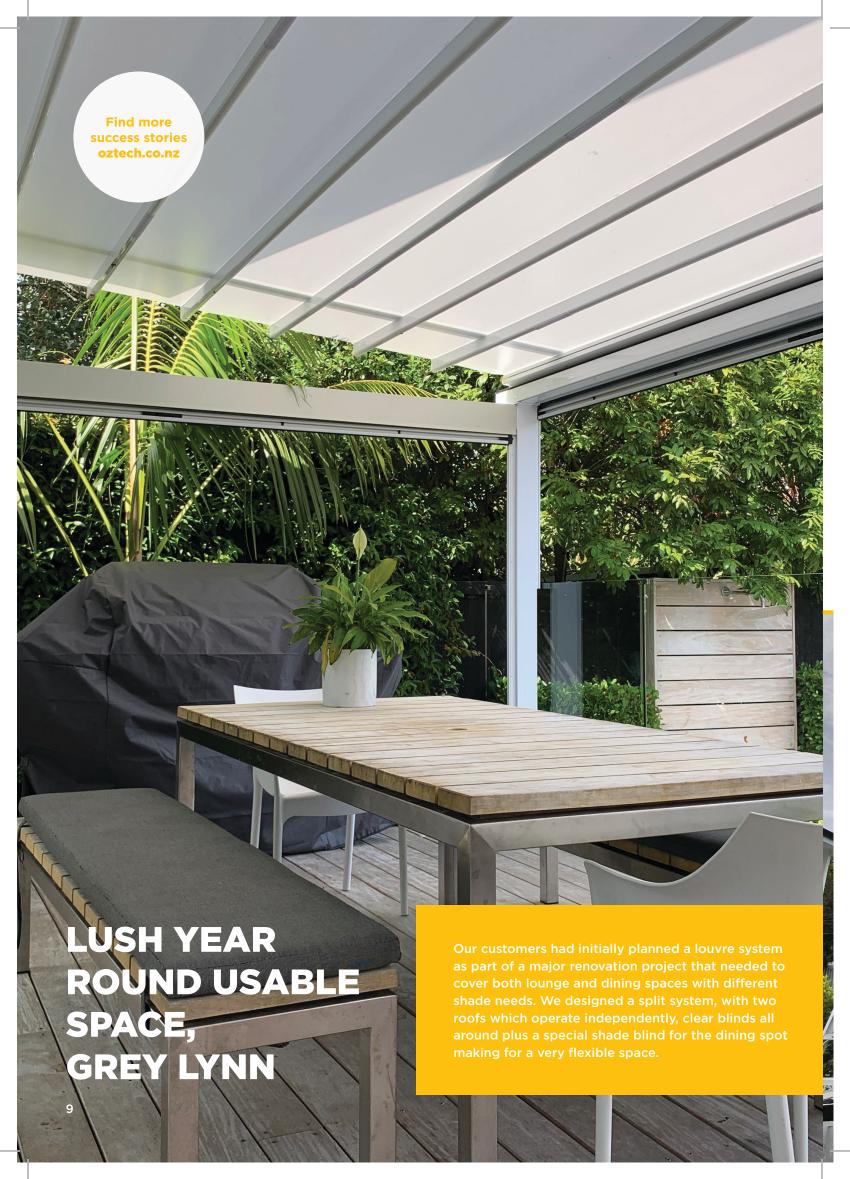

OUR OUTDOOR SPACE

Our Oztech system's unique and customisable profiles enhances any outdoor space, without impeding views or light. The wide range of colours, styles and fittings can perfectly match any style home or business, allowing you to make full use of your outdoor space in the day or night and any season.













## CREATE THE PERFECT COMMERCIAL SPACE

Oztech systems offer a range of benefits to owners, such as extended hours of operation and increasing operating footprint. Built-in features like dimmable lighting and the option of dropdown screen's create a great customer experience, plus a practical work space, all year round. With experience in commercial installations all over NZ, we can meet your unique requirements and make sure your project comes to life.















## **OUR STORY**

Oztech was started in 2001 as an innovative Australian business offering a wide range of retractable roofs, awnings and pergola shade solutions - we love transforming outdoor areas to create beautiful and practical outdoor living options all year round.

We have since created an excellent distribution network of local businesses all over New Zealand, managed by a family owned and operated NZ company. Our trusted local teams offer great customer service and expertise to create the best solution for your outdoor area.

With 10 years of experience installing over 1000 Oztech retractable roofs across New Zealand, our retail teams have created stunning and practical outdoor spaces in a diverse range of homes, buildings and landscapes.

Manufactured in Australia, we use only