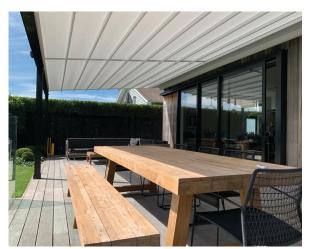

## WHY CHOOSE OZTECH?

Oztech Retractable Shad Systems are designed to give you complete control of your outdoor space, so you can entertain or relax outside, whatever the weather. Fully enclosed, completely open or anywhere in between, Oztech gives you the flexibility to create an additional outdoor room with seamless indoor-outdoor flow filled with light and protected from the elements.

Create a beautiful alfresco area in your home, restaurant, café or commercial space - whether your site is large or small, your Oztech installation will be fully customised to your space.

What's more, Oztech's flexibility allows multiple roofs to be seamlessly joined to create larger spaces one roof unit can span up to 13m wide with 10m projection.

## **Elegant Bespoke Design**

Over 150 textures, colours and transparencies available including colour matching and custom colour options. Designed and crafted for a modern look and feel, with refined connections Cantilever, gable, freestanding options available to perfectly fit your area.

### **Atmosphere & Ambience**

Optional built-in warm white LED lighting, dimmable with a remote. Unbroken views with up to 6 metres between posts (dependent on windzones). Safe, dry and beautiful space for al fresco dining, gatherings and more.