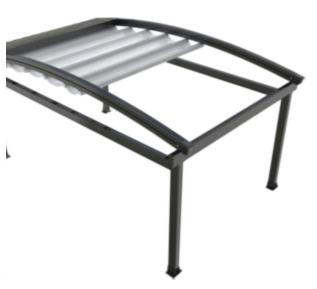

## Strong Steel & Aluminium

Strong, durable and corrosion-free components, designed for reliability and minimal maintenance. Perfect for New Zealand's climate and coastlines.

## Flexible Sizing

Large shade spans allow widths up to 13m and extensions up to 10m on a single system. Seamless roof joins mean we can create even larger spaces.