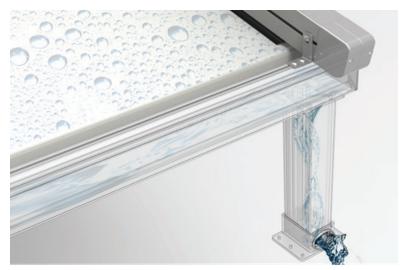

## 100% Waterproof

Sealed spigots, gutters and rafters keep all the rain out, allowing for a complete water proof system. Internal guttering, large trough and invisible downpipes allow for minimal outlets.