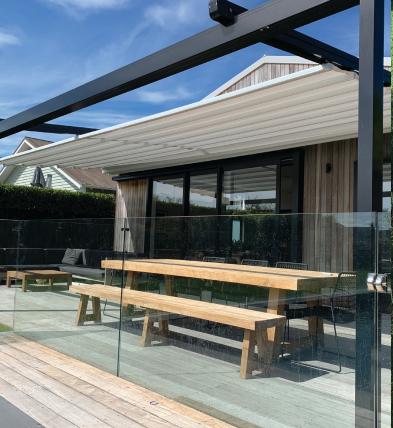

# ENHANCE YOUR OUTDOOR SPACE

Our Oztech system's unique and customisable profiles enhances any outdoor space, without impeding views or light. The wide range of colours, styles and fittings can perfectly match any style home or business, allowing you to make full use of your outdoor space in the day or night and any season.