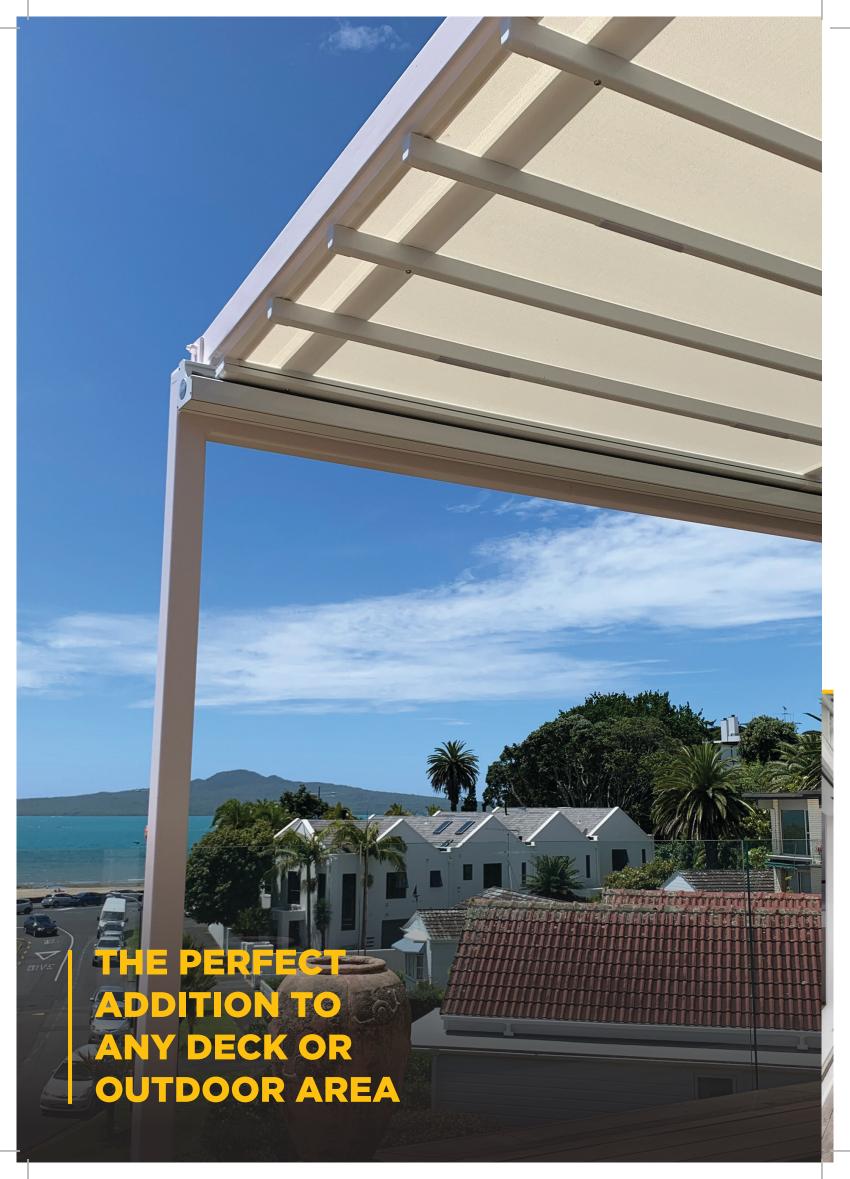

# ENHANCE YOUR OUTDOOR SPACE

Our Oztech system's unique and customisable profiles enhances any outdoor space, without impeding views or light. The wide range of colours, styles and fittings can perfectly match any style home or business, allowing you to make full use of your outdoor space in the day or night and any season.