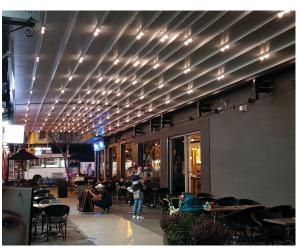

## CREATE THE PERFECT COMMERCIAL SPACE

Oztech systems offer a range of benefits to owners, such as extended hours of operation and increasing operating footprint. Built-in features like dimmable lighting and the option of dropdown screen's create a great customer experience, plus a practical work space, all year round. With experience in commercial installations all over NZ, we can meet your unique requirements and make sure your project comes to life.

### **Atmosphere & Ambience**

Optional built-in warm white LED lighting, dimmable with a remote. Unbroken views with up to 6 metres between posts (dependent on windzones). Safe, dry and beautiful space for al fresco dining, gatherings and more.