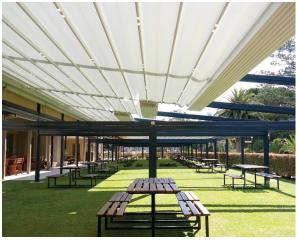

## CREATE THE PERFECT COMMERCIAL SPACE

Oztech systems offer a range of benefits to owners, such as extended hours of operation and increasing operating footprint. Built-in features like dimmable lighting and the option of dropdown screen's create a great customer experience, plus a practical work space, all year round. With experience in commercial installations all over NZ, we can meet your unique requirements and make sure your project comes to life.

## Flexible Sizing

Large shade spans allow widths up to 13m and extensions up to 10m on a single system. Seamless roof joins mean we can create even larger spaces.