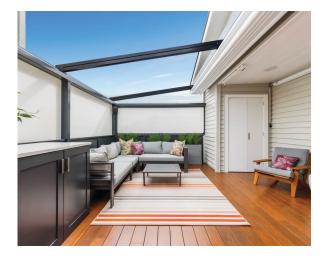

## WHY CHOOSE OZTECH?

Oztech Retractable Shad Systems are designed to give you complete control of your outdoor space, so you can entertain or relax outside, whatever the weather. Fully enclosed, completely open or anywhere in between, Oztech gives you the flexibility to create an additional outdoor room with seamless indoor-outdoor flow filled with light and protected from the elements.

### **Atmosphere & Ambience**

Optional built-in warm white LED lighting, dimmable with a remote. Unbroken views with up to 6 metres between posts (dependent on windzones). Safe, dry and beautiful space for al fresco dining, gatherings and more.

# ENHANCE YOUR OUTDOOR SPACE

Our Oztech system's unique and customisable profiles enhances any outdoor space, without impeding views or light. The wide range of colours, styles and fittings can perfectly match any style home or business, allowing you to make full use of your outdoor space in the day or night and any season.