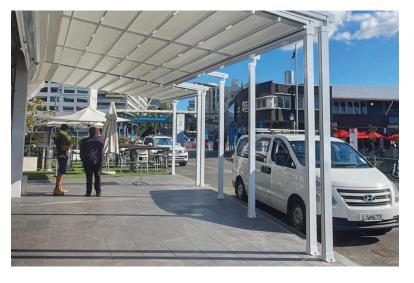

## CREATE THE PERFECT COMMERCIAL SPACE

Oztech systems offer a range of benefits to owners, such as extended hours of operation and increasing operating footprint. Built-in features like dimmable lighting and the option of dropdown screen's create a great customer experience, plus a practical work space, all year round. With experience in commercial installations all over NZ, we can meet your unique requirements and make sure your project comes to life.