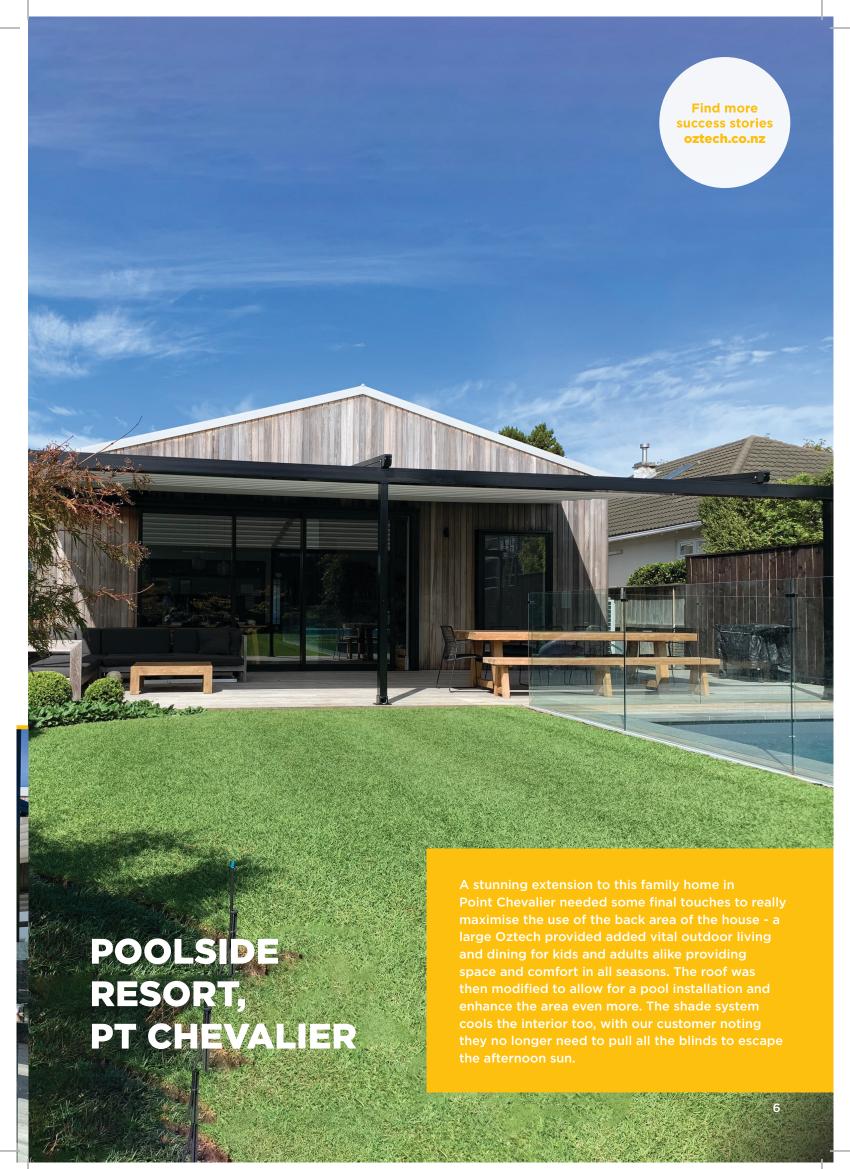

oject. We then bring the project to life using a 3D design of the Oztech in location - this can be very valuable to visualise how the space will work and look with Oztech installed.

#### 3. Installation

Once the project has been approved (by yourself, engineers and the councils) we place your order with our Australian factory and your bespoke Oztech build will be underway! Our trusted local team will then install your Oztech, working alongside local builders and electricians, making any last adjustments to ensure you are completely happy with the final outcome.

#### 4. Ongoing Support

Oztech's robust engineering and clever design mean, hardly any maintenance is required over time. However, if you ever need anything, our local Oztech retailer will be able to assist you in any way.







# ENHANCE YOUR OUTDOOR SPACE

Our Oztech system's unique and customisable profiles enhances any outdoor space, without impeding views or light. The wide range of colours, styles and fittings can perfectly match any style home or business, allowing you to make full use of your outdoor space in the day or night and any season.













## CREATE THE PERFECT COMMERCIAL SPACE

Oztech systems offer a range of benefits to owners, such as extended hours of operation and increasing operating footprint. Built-in features like dimmable lighting and the option of dropdown screen's create a great customer experience, plus a practical work space, all year round. With experience in commercial installations all over NZ, we can meet your unique requirements and make sure your project comes to life.