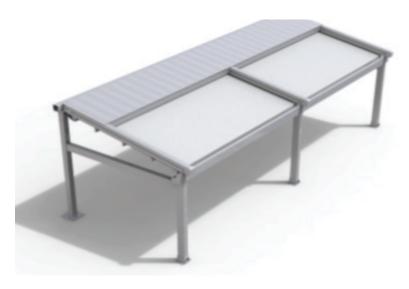

Create a beautiful alfresco area in your home, restaurant, café or commercial space - whether your site is large or small, your Oztech installation will be fully customised to your space.

What's more, Oztech's flexibility allows multiple roofs to be seamlessly joined to create larger spaces one roof unit can span up to 13m wide with 10m projection.

## Flexible Sizing

Large shade spans allow widths up to 13m and extensions up to 10m on a single system. Seamless roof joins mean we can create even larger spaces.