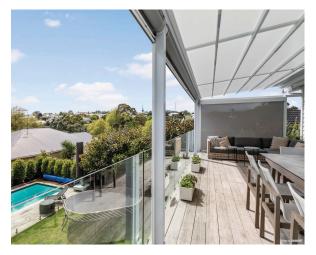

### **Atmosphere & Ambience**

Optional built-in warm white LED lighting, dimmable with a remote. Unbroken views with up to 6 metres between posts (dependent on windzones). Safe, dry and beautiful space for al fresco dining, gatherings and more.

## Flexible Sizing

Large shade spans allow widths up to 13m and extensions up to 10m on a single system. Seamless roof joins mean we can create even larger spaces.

# ENHANCE YOUR OUTDOOR SPACE

Our Oztech system's unique and customisable profiles enhances any outdoor space, without impeding views or light. The wide range of colours, styles and fittings can perfectly match any style home or business, allowing you to make full use of your outdoor space in the day or night and any season.